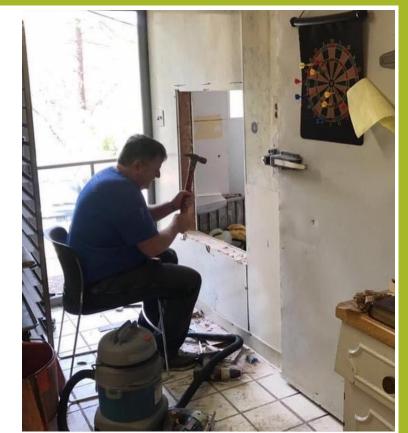

# Work Weekends

- Volunteers appreciated
- May 27-29, 2022
- Various weekends throughout the year
- Paint
- Repairs
- Rake pine needles

Retreat Center