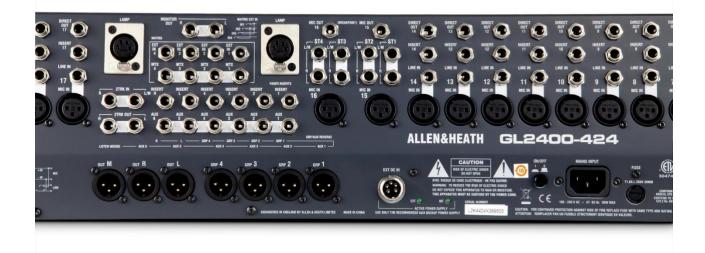

## Allen & Heath GL2400

GL2400 is a compact, dual function, LR, Mono sum, 4 group, 6 aux, 7×4 matrix console. Frame sizes range from 16 to 40 channels, including 2 dual stereo channels.

The GL2400 is a mixing classic, industry standard in venues and hire stockists across the globe. The ultimate 4 group dual-function mixer, the GL2400 is designed for the latest in modern

engineering techniques, and every detail in this uniquely capable small footprint mixer has been carefully thought out to provide the very best mixing experience.