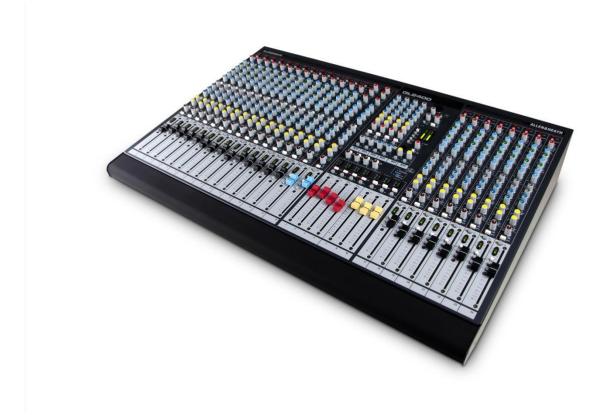

## Allen & Heath GL2400

GL2400 is a compact, dual function, LR, Mono sum, 4 group, 6 aux, 7×4 matrix console. Frame sizes range from 16 to 40 channels, including 2 dual stereo channels.

The GL2400 is a mixing classic, industry standard in venues and hire stockists across the globe. The ultimate 4 group dual-function mixer, the GL2400 is designed for the latest in modern

engineering techniques, and every detail in this uniquely capable small footprint mixer has been carefully thought out to provide the very best mixing experience.