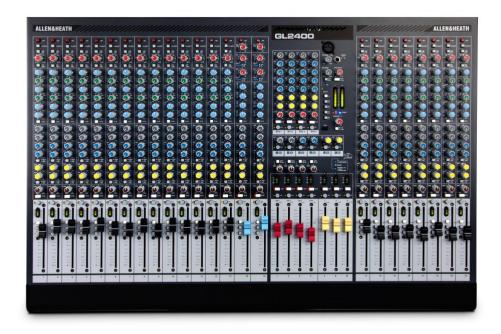

## Allen & Heath GL2400

GL2400 is a compact, dual function, LR, Mono sum, 4 group, 6 aux, 7×4 matrix console. Frame sizes range from 16 to 40 channels, including 2 dual stereo channels.

The GL2400 is a mixing classic, industry standard in venues and hire stockists across the globe. The ultimate 4 group dual-function mixer, the GL2400 is designed for the latest in modern

engineering techniques, and every detail in this uniquely capable small footprint mixer has been carefully thought out to provide the very best mixing experience.