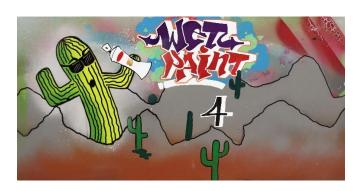

WET PAINT 4: Live Graffiti Art Show is coming November 2, from 2pm-midnight at The Studio (4648 E. Speedway). Artist and musician lineup is coming soon, look for it on Facebook and Instagram. Watch some of Tucson's best graffiti and mural painters live, with marker and sticker contests, DJ's and hip hop musicians inside. Free admission!!!

Oct 31, (No Open Space – Halloween)

Nov 2, 2pm-midnight – WET PAINT 4:Live Graffiti Art Show

Check us out: www.openspacetucson.com Facebook @openspacetucson Instagram @open.space.church